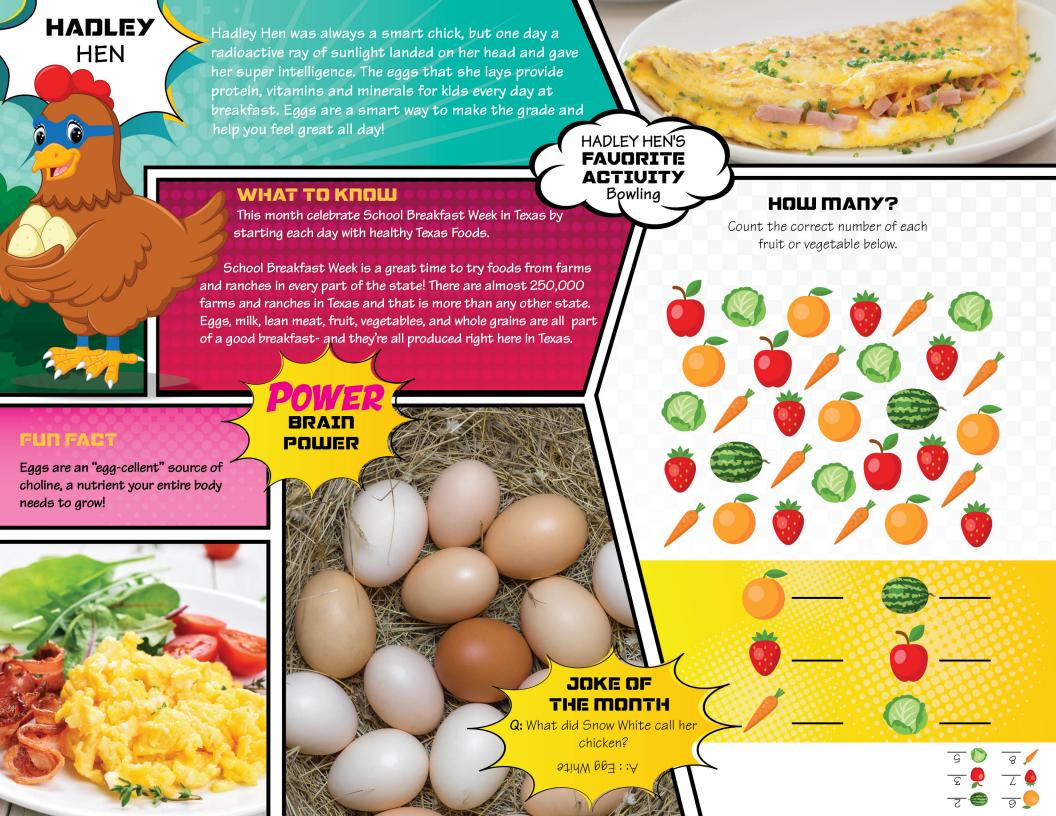

## SCHOOL BREAKFAST **WEEK**

SquareMeals.org/SBW

Steak Fingers Potato/Gravy Broccoli Roll

Fruit Milk Chicken Crispi

**Refried Beans** Spanish Rice Salsa

Fruit Milk

17

31